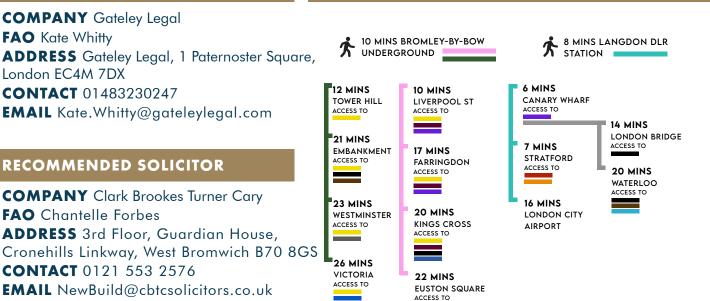

## **DEVELOPMENT KEY FEATURES**

**VENDORS SOLICITOR** 

PRICE £375,500 - £798,600 VENDOR London Riverlea One Ltd. TENURE 999 Year Leasehold LOCAL AUTHORITY Tower Hamlets EST COMPLETION Q2 2025 UNIT MIX Studio, 1, 2 & 3 apartments & duplexes SERVICE CHARGE £3.89PSF WARRANTY Premier Guarantee Equivalent EST YIELD 4.88% - 5.62%

### **EST RENTALS**

**Studio** £360 - £390 **1 Bed** £420 - £435 **2 Bed** £575 - £665 **3 Bed** £750

### **PAYMENT TERMS**

£2,500 Reservation fee10% Deposit due on exchange (21 days)90% Balance on completion

# **TRAVEL CONNECTIONS**



LOCHNAGAR STREET, LONDON E14 OLA





RISLAND

# THE DEVLOPMENT & REGENERATION FACTS



Desirable riverside living just minutes from the city. Comprising 783 contemporary, high specification apartments just moments from the river lea, calico wharf provides luxury waterfront living at the centre of the lower lea valley's monumental regeneration, and just minutes from london's business and financial powerhouses.

# "LONDON E14 IS THE MOST POPULAR POSTCODE TO BUY FOR RESIDENTIAL RENTALS."

**15.8%** Rental price growth from June 2021 Average yields up **5.2%** 



### **DEVELOPMENT FACILITES**

Calico Wharf offers the exceptional opportunity for luxury riverside living within the fastest growing area in London, and The Morris Apartments form the very first phase at the exceptional developme