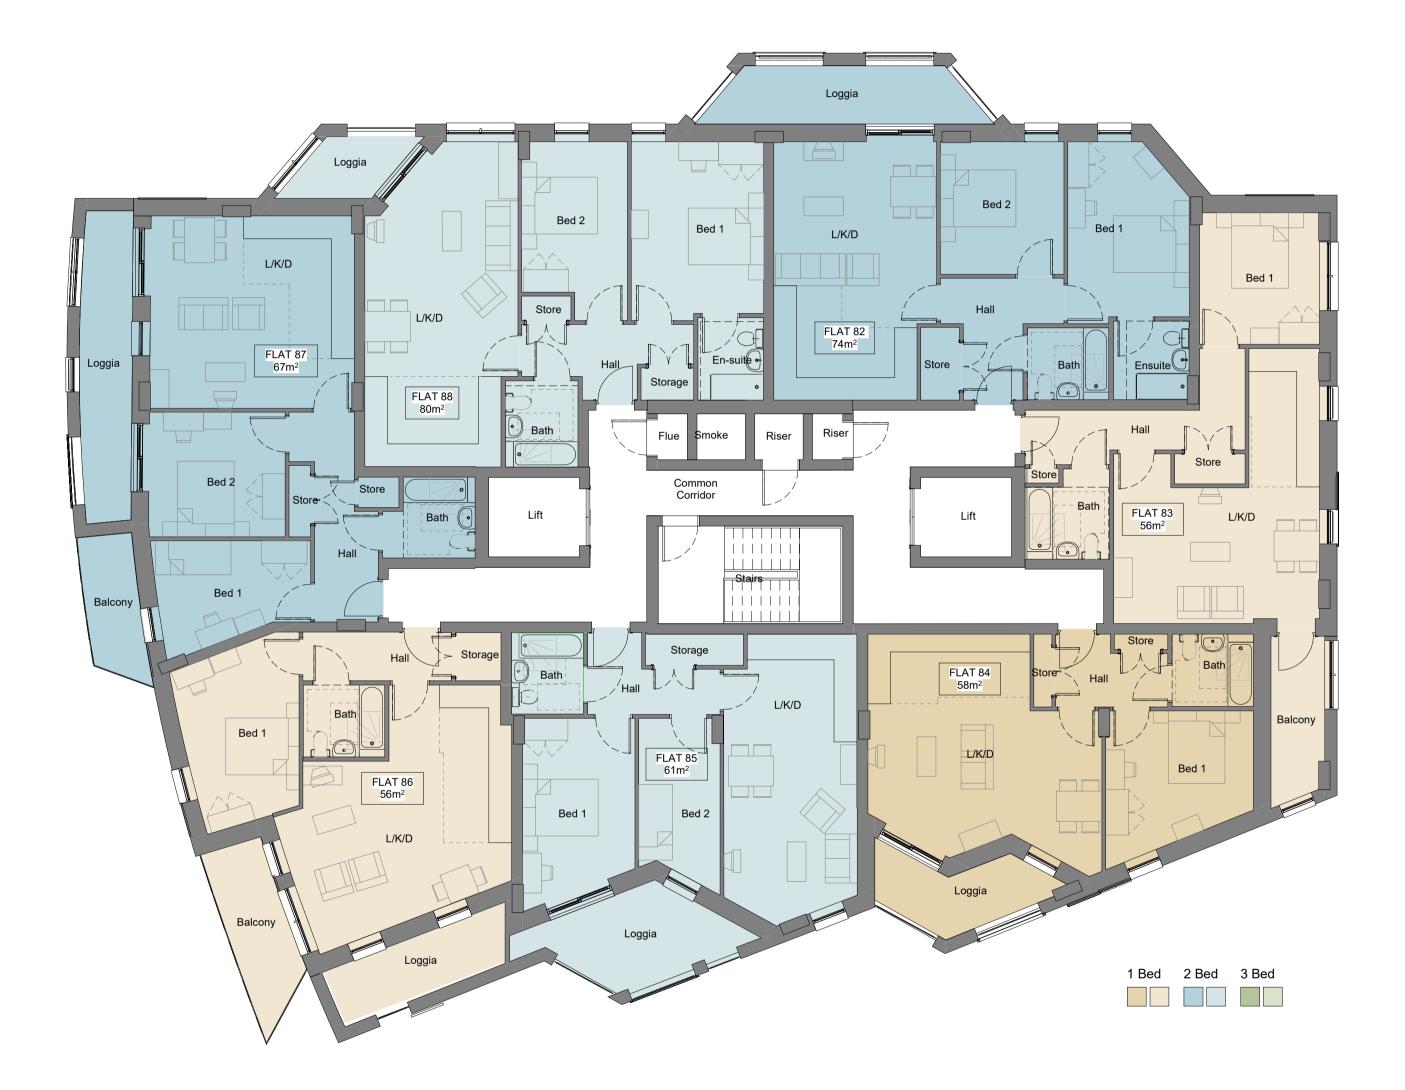

Block A - 09 Ninth Floorplan Marketing

# INFORMATION

CAD Plot Date:26/08/2022 16:24:44

| Scale   |            |        |        |      |        |          |      |
|---------|------------|--------|--------|------|--------|----------|------|
| 1:100   | ) @ A1     | / 1:2  | 200 @  | ) A3 | •      |          |      |
| meters  | 2          | 4      |        | 6    |        | 8        | 10   |
| Project | Originator | Zone   | Level  | Туре | Displ. | Drg. No. | Rev  |
| 7010    | - ECE -    | · V1 · | - XX - | GA   | - A -  | 01-509   | _P1  |
| Drawn   |            |        | Check  | ed   |        |          | Date |
| AM      |            |        | SW     | /    |        | 23.02    | 2.22 |
| Status  |            |        |        |      |        |          |      |

Block A Ninth Floor

Newtown Road

P1 26.08.22 Issue for Information

Revision Details

Rev Date

Job Title

Drawing Tittle

Image: Second Second

GOLDSTONE

am sw

Dr Ch

Block A Apartment Type

Block A - Tenth Floor Plan Marketing