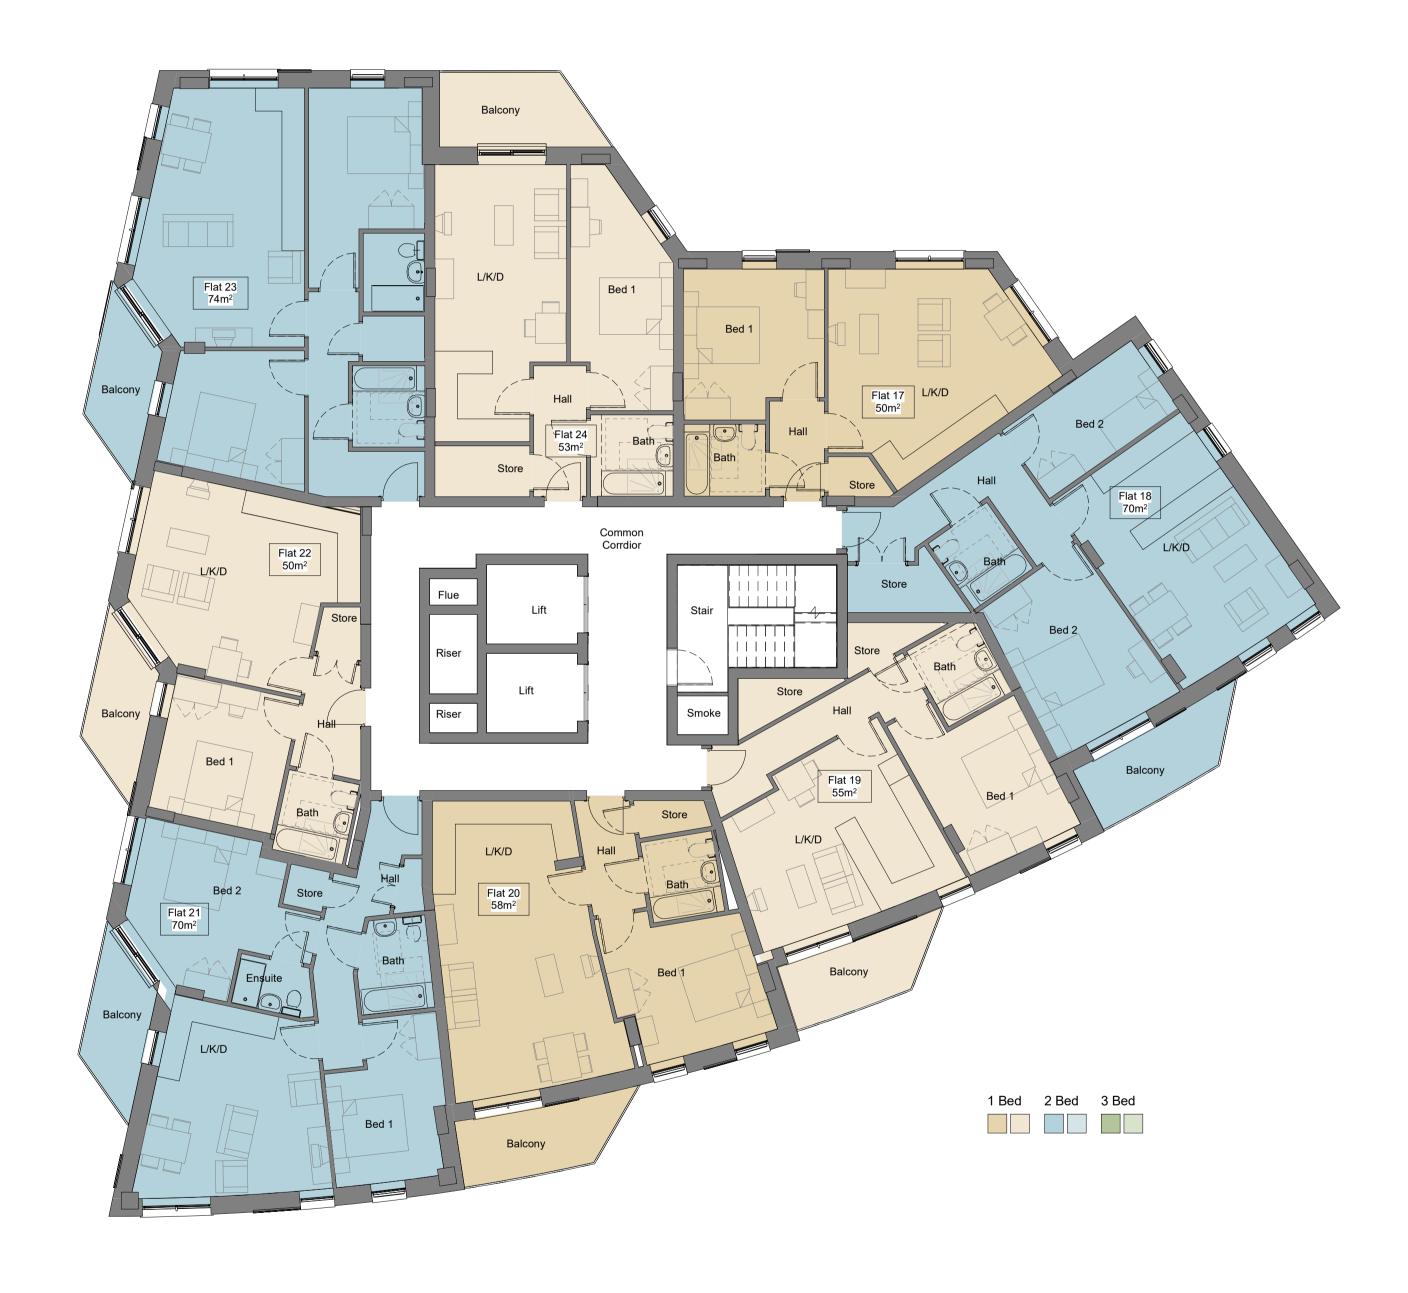

|          |      |  |  |  |
| Drawn                                       |             |      | Check | ed   |        |          | Date |  |  |  |
| AM                                          | SW 23.02.22 |      |       |      |        |          |      |  |  |  |

Job Title Newtown Road

Block B Second Floor

P1 26.08.22 Issue for Information

**Revision Details** 

Rev Date

Client

Drawing Tittle

Status

GOLDSTONE

 

 Bristol:
 Westworks, Beacon Tower, Colston Street, Bristol, BS1 4XE

 T 0117 214 1101
 E bristol@ecewestworks.com

ECE Architecture

am sw

Dr Ch

\_\_\_\_\_

London: 76 Great Suffolk Street, London, SE1 0BL T 020 7928 2773 E london@ecearchitecture.com

Sussex: 64-68 Brighton Road, Worthing, West Sussex, BN11 2EN T 01903 248777 E sussex@ecearchitecture.com





© ECE Architecture Limited. No dimensions to be scaled from drawing except for the purposes of Planning Applications. The contractor should check all dimensions on site. It is the contractors responsibility to ensure compliance with Building Regulations.

Block B - Third FFL Floor Plan Marketing

# INFORMATION

CAD Plot Date:26/08/2022 16:25:15

| Scale   |            |        |       |      |        |          |      |
|---------|------------|--------|-------|------|--------|----------|------|
| 1:100   | @ A1       | / 1:2  | 200 @ | D A3 |        |          |      |
| meters  | 2          | 4      |       | 6    |        | 8        | 10   |
| Project | Originator | Zone   | Level | Туре | Displ. | Drg. No. | Rev  |
| 7010    | - ECE -    | · V2 · | XX-   | GA   | - A -( | 01-513   | _