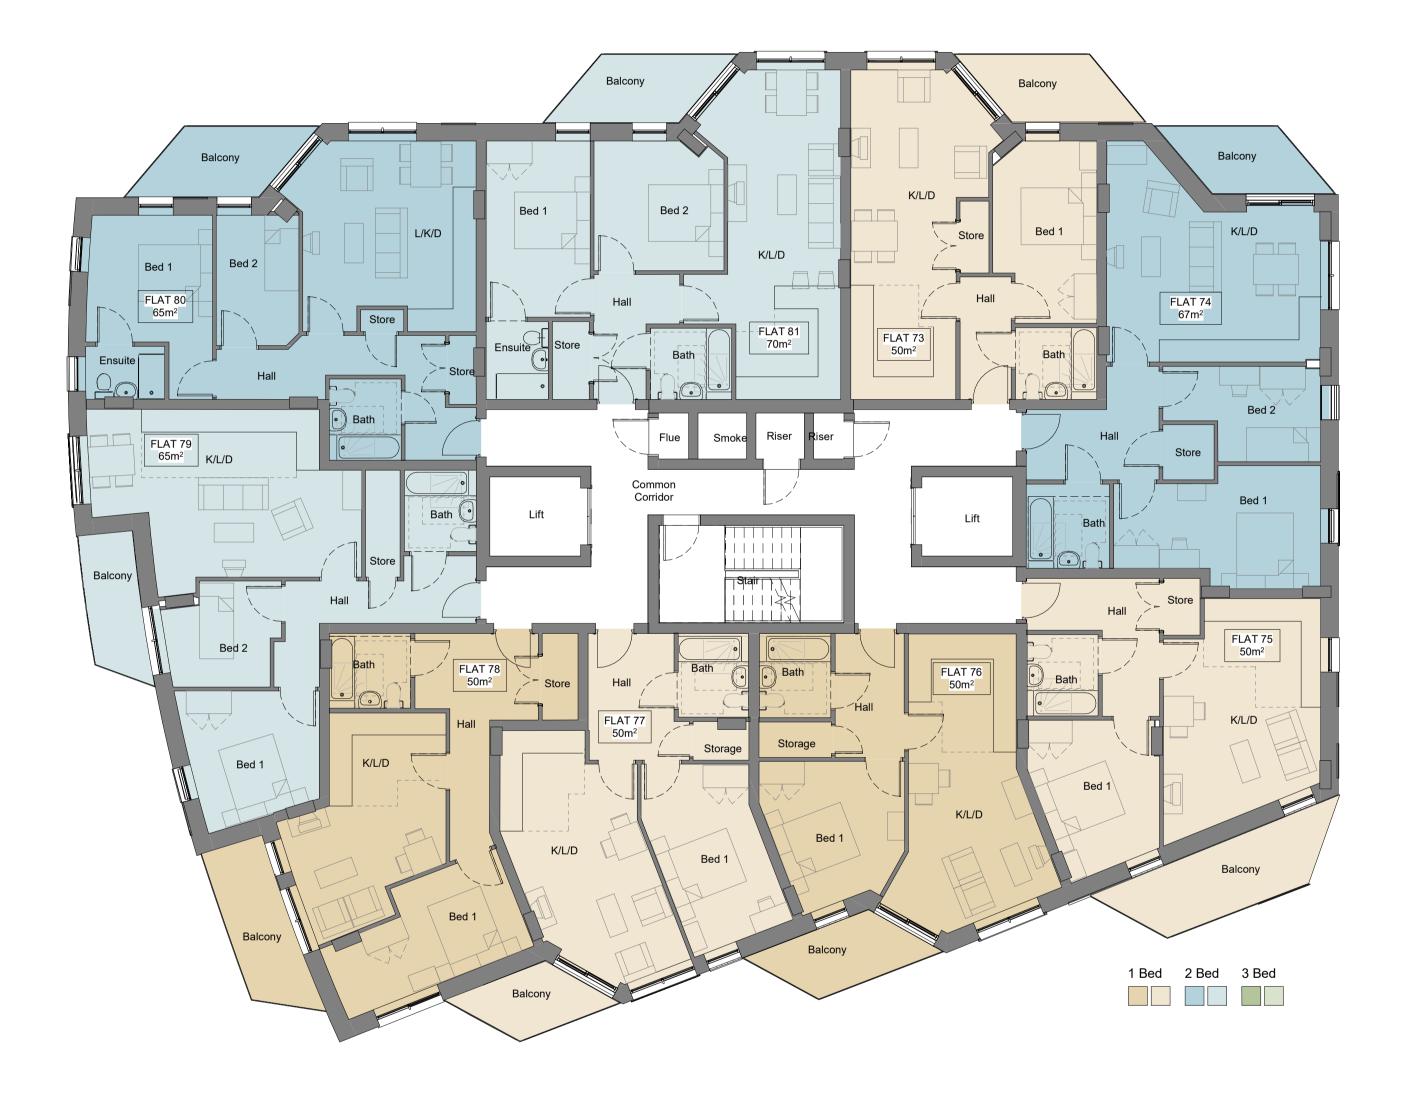

V1 · | - XX - | GA   | - A -( | )1-508   | _P1  |
| Drawn   |            |        | Check  | ed   |        |          | Date |
| AM      |            |        | SW     | /    |        | 23.02    | 2.22 |
| Status  |            |        |        |      |        |          |      |

# Drawing Tittle Block A Eigth Floor

Newtown Road

P1 26.08.22 Issue for Information

Revision Details

Rev Date

Job Title

London: 76 Great Suffolk Street, London, SE1 0BL T 020 7928 2773 E london@ecearchitecture.com Sussex: 64-68 Brighton Road, Worthing, West Sussex, BN11 2EN T 01903 248777 E sussex@ecearchitecture.com 

 Bristol:
 Westworks, Beacon Tower, Colston Street, Bristol, BS1 4XE

 T 0117 214 1101
 E bristol@ecewestworks.com

ECE Architecture Client GOLDSTONE

am sw

Dr Ch



Block A Apartment Type



© ECE Architecture Limited. No dimensions to be scaled from drawing except for the purposes of Planning Applications. The contractor should check all dimensions on site. It is the contractors responsibility to ensure compliance with Building Regulations.

Block A - 09 Ninth Floorplan Marketing

# INFORMATION

CAD Plot Date:26/08/2022 16:24:44

| Scale   |            |        |        |      |        |          |      |
|---------|------------|--------|--------|------|--------|----------|------|
| 1:100   | ) @ A1     | / 1:2  | 200 @  | ) A3 | •      |          |      |
| meters  | 2          | 4      |        | 6    |        | 8        | 10   |
| Project | Originator | Zone   | Level  | Туре | Displ. | Drg. No. | Rev  |
| 7010    | - ECE -    | · V1 · | - XX - | GA   | - A -  | 01-509