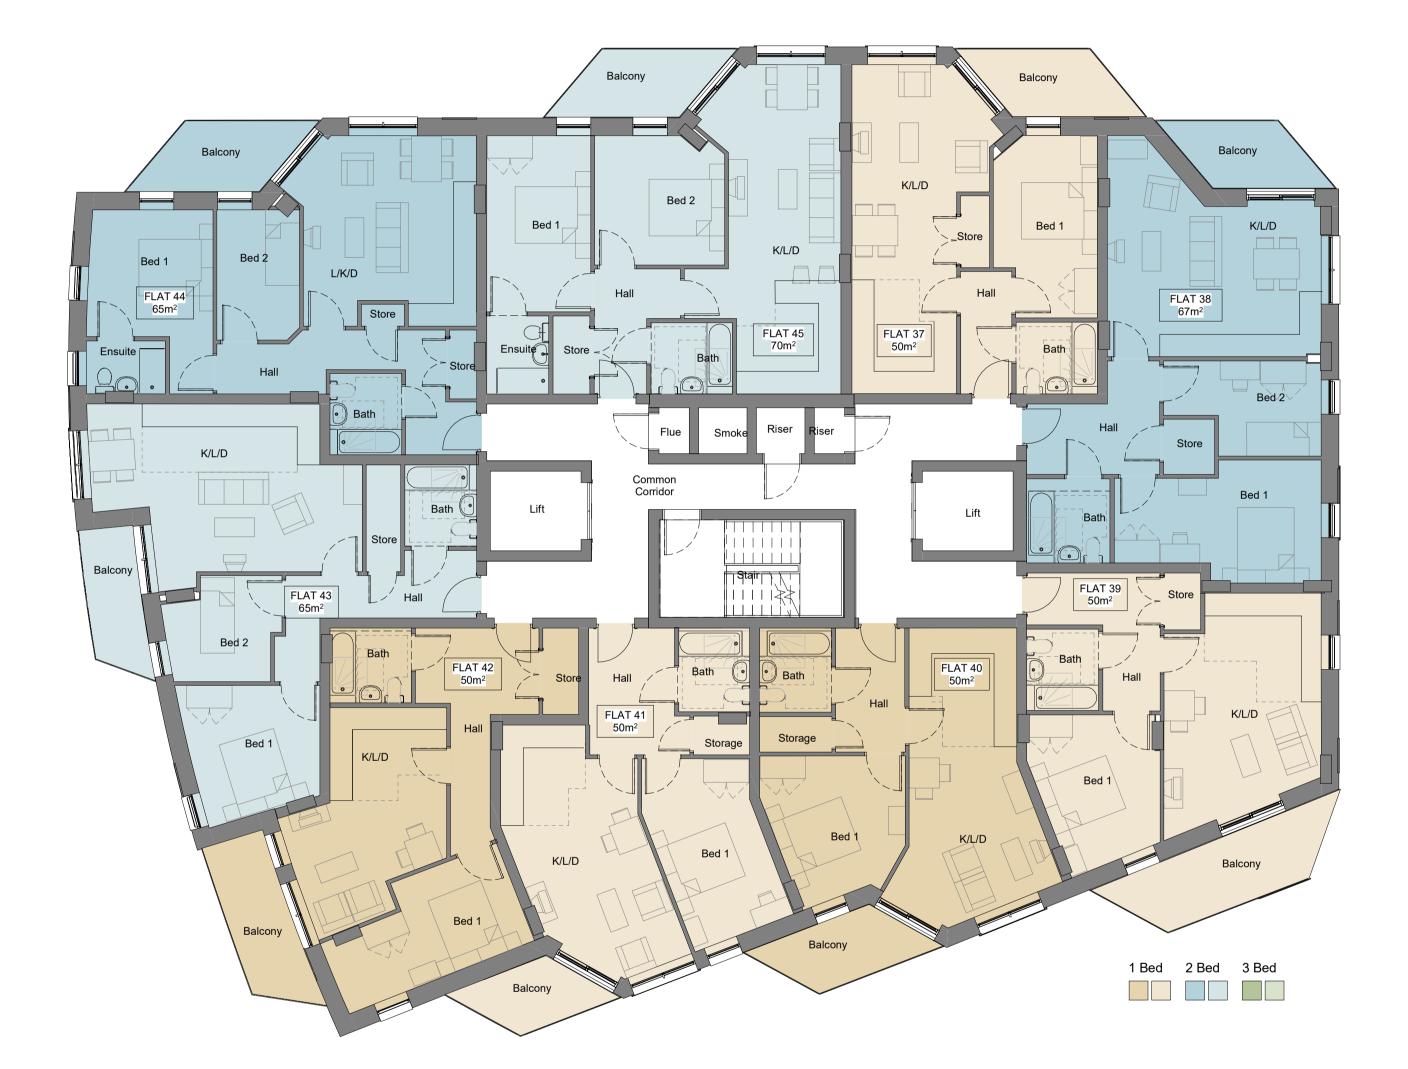

| 2          | 4      |        | 6    |        | 8        | 10   |
| Project | Originator | Zone   | Level  | Туре | Displ. | Drg. No. | Rev  |
| 7010    | - ECE -    | · V1 · | - XX - | GA   | - A -( | 01-504   | _P1  |
| Drawn   |            |        | Checke | ed   |        |          | Date |
| AM      |            |        | SW     | /    |        | 23.02    | 2.22 |
| Status  |            |        |        |      |        |          |      |

#### Block A Fourth Floor

Newtown Road

Job Title

Drawing Tittle

Client GOLDSTONE





© ECE Architecture Limited. No dimensions to be scaled from drawing except for the purposes of Planning Applications. The contractor should check all dimensions on site. It is the contractors responsibility to ensure compliance with Building Regulations.



# INFORMATION

CAD Plot Date:26/08/2022 16:24:14

| Scale   |            |        |        |      |        |          |      |
|---------|------------|--------|--------|------|--------|----------|------|
| 1:100   | ) @ A1     | / 1:2  | 200 @  | D A3 | •      |          |      |
|         |            |        |        |      |        |          |      |
| meters  | 2          | 4      |        | 6    |        | 8        | 10   |
| Project | Originator | Zone   | Level  | Туре | Displ. | Drg. No. | Rev  |
| 7010    | - ECE -    | · V1 · | - XX - | GA   | - A -  | 01-505   | _P1  |
| Drawn   |            |        | Check  | ed   |        |          | Date |
| AM      |            |        | SW     | /    |        | 23.02    | 2.22 |
| Status  |            |        |        |      |