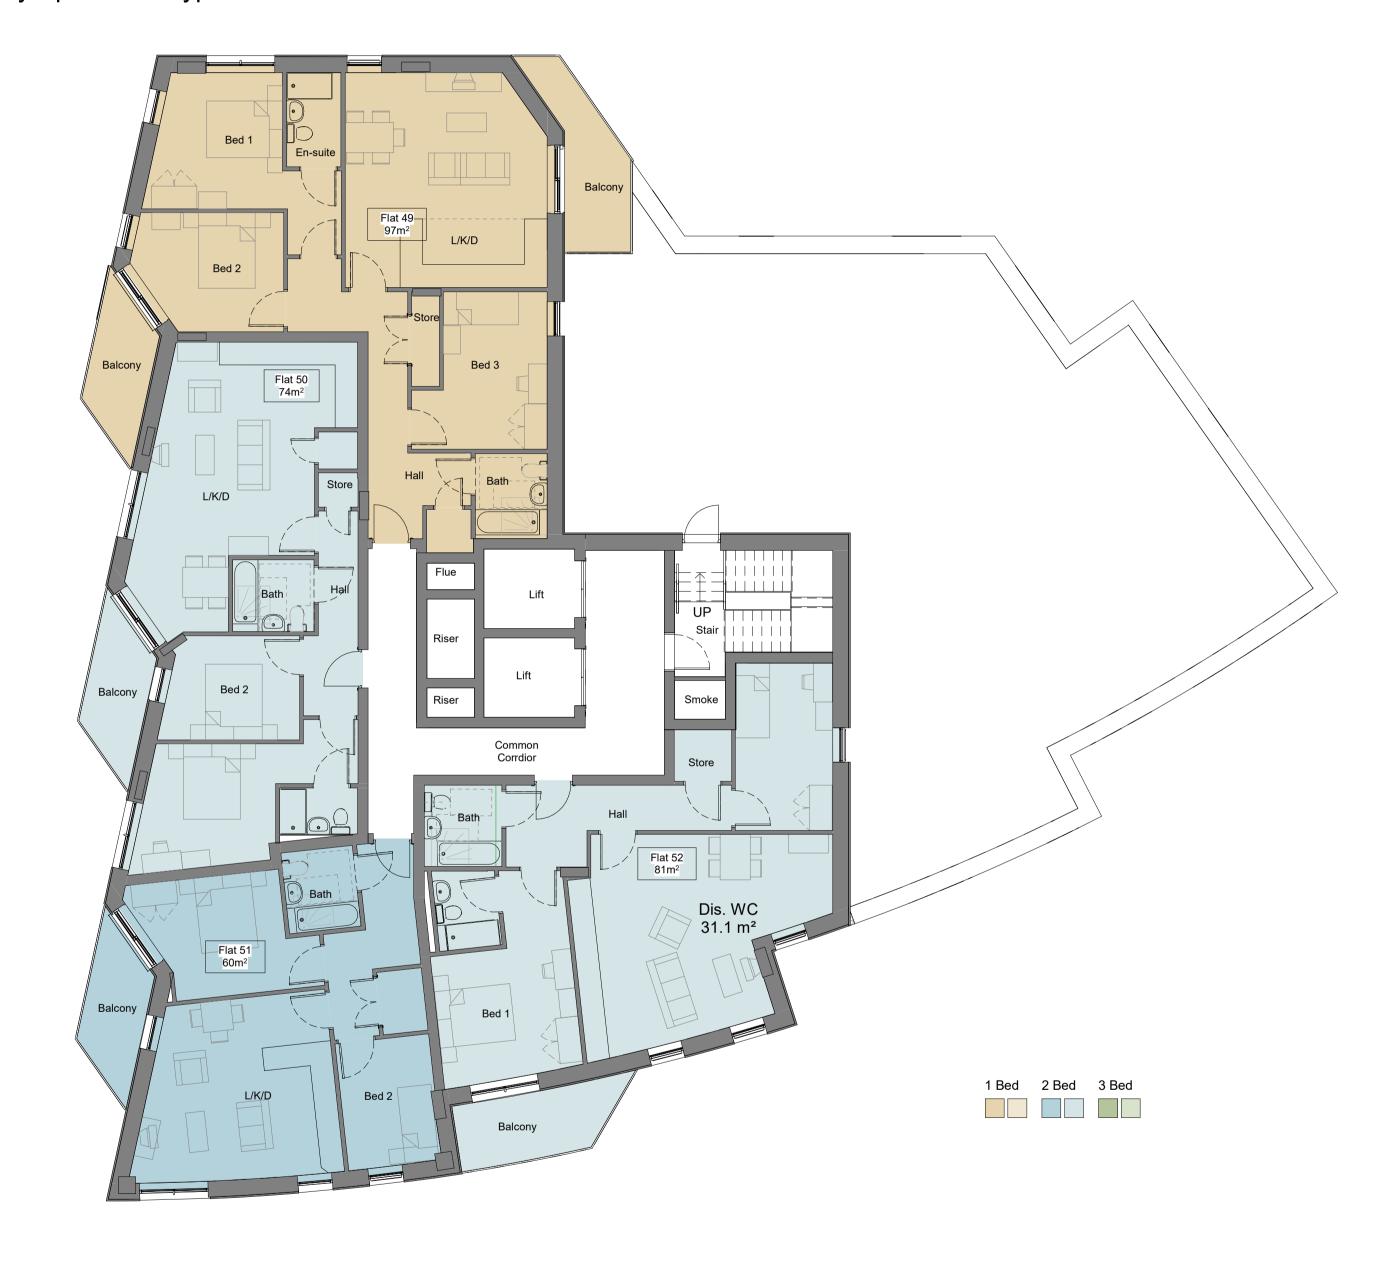

ECE -    | · V2 · | - XX - | GA   | - A -( | 01-516   | _P1  |
| Drawn   |            |        | Checke | ed   |        |          | Date |
| AM      |            |        | SW     | /    |        | 23.02    | 2.22 |
| Status  |            |        |        |      |        |          |      |

Block B Sixth Floor

P1 26.08.22 Issue for Information

Revision Details

Rev Date

Job Title

Newtown Road Drawing Tittle

London: 76 Great Suffolk Street, London, SE1 0BL T 020 7928 2773 E london@ecearchitecture.com Sussex: 64-68 Brighton Road, Worthing, West Sussex, BN11 2EN T 01903 248777 E sussex@ecearchitecture.com 

 Bristol:
 Westworks, Beacon Tower, Colston Street, Bristol, BS1 4XE

 T 0117 214 1101
 E bristol@ecewestworks.com

ECE Architecture Client

GOLDSTONE

am sw Dr Ch

\_\_\_\_\_





© ECE Architecture Limited. No dimensions to be scaled from drawing except for the purposes of Planning Applications. The contractor should check all dimensions on site. It is the contractors responsibility to ensure compliance with Building Regulations.

Block B - Seventh Floor Plan Marketing

# INFORMATION

CAD Plot Date:26/08/2022 16:25:45

| Scale   |            |       |        |      |        |          |      |
|---------|------------|-------|--------|------|--------|----------|------|
| 1:100   | @ A1       | / 1:2 | 200 @  | D A3 | 6      |          |      |
| meters  | 2          | 4     |        | 6    |        | 8        | 10   |
| Project | Originator | Zone  | Level  | Туре | Displ. | Drg. No. | Rev  |
| 7010    | - ECE -    | -V2-  | - XX - | GA   | - A -( | 01-517   | _P1