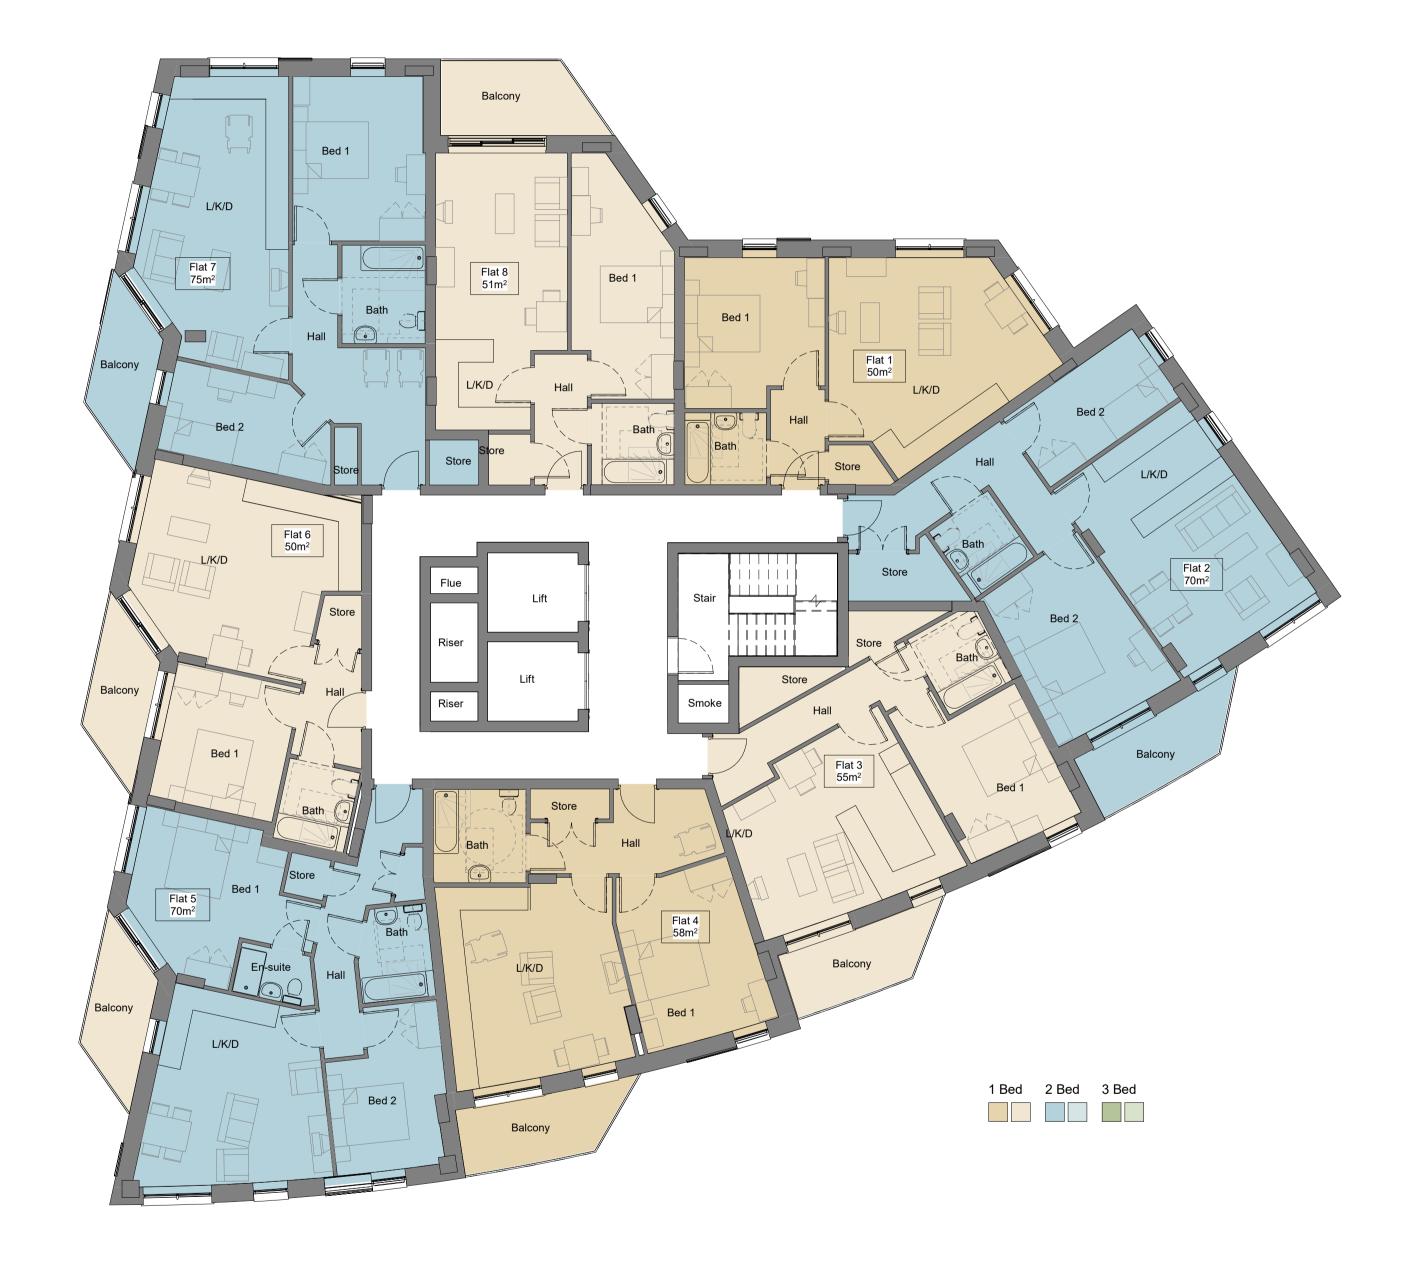

Block B - First Floor Plan Marketing

# INFORMATION

CAD Plot Date:26/08/2022 16:24:59

| Scale   |            |        |        |      |        |          |      |
|---------|------------|--------|--------|------|--------|----------|------|
| 1:100   | @ A1       | / 1:2  | 200 @  | D A3 | 3      |          |      |
|         |            |        |        |      |        |          |      |
| meters  | 2          | 4      |        | 6    |        | 8        | 10   |
| Project | Originator | Zone   | Level  | Туре | Displ. | Drg. No. | Rev  |
| 7010    | - ECE -    | - V2 · | - XX - | - GA | - A -( | 01-511   | _P1  |
| Drawn   |            |        | Check  | ed   |        |          | Date |
| AM      |            |        | SN     | /    |        | 23.02    | 2.22 |
| Status  |            |        |        |      |        |          |      |

Block B First Floor

Newtown Road

P1 26.08.22 Issue for Information

**Revision Details** 

Rev Date

Job Title

Drawing Tittle

London: 76 Great Suffolk Street, London, SE1 0BL T 020 7928 2773 E london@ecearchitecture.com Sussex: 64-68 Brighton Road, Worthing, West Sussex, BN11 2EN T 01903 248777 E sussex@ecearchitecture.com 

 Bristol:
 Westworks, Beacon Tower, Colston Street, Bristol, BS1 4XE

 T 0117 214 1101
 E bristol@ecewestworks.com

ECE Architecture Client

GOLDSTONE

am sw Dr Ch

\_\_\_\_\_

© ECE Architecture Limited. No dimensions to be scaled from drawing except for the purposes of Planning Applications. The contractor should check all dimensions on site. It is the contractors responsibility to ensure compliance with Building Regulations.